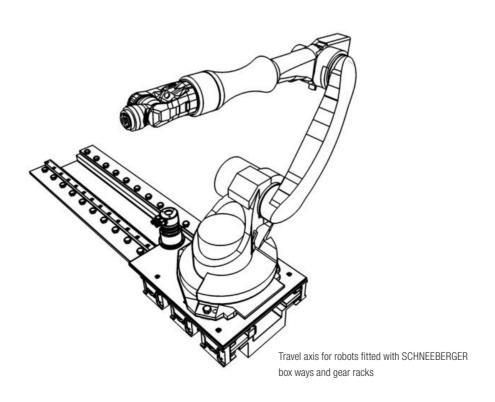

f 500 kg.



#### Marking

For traceability or stock control the guideways are marked by laser.

# **Quality Control**

To ensure the high quality standards of SCHNEEBERGER, all products go through a comprehensive and stringent quality check before shipment.

# Technical and engineering know-how for special applications



# Customer specific guideways and gear racks

are standard for us. Our qualified sales engineers will be pleased to visit your facility to discuss the optimum solution for your new application.

# **Delivery Commitments**

We guarantee short leadtimes for protoype products and fixed production schedules for production volumes.

# Spares for machine refurbishments

When you require a replacement rail or set of rails – we manufacture to the original accuracy or better.





Sector 19D Vashi,

# SCHNEEBERGER

#### **PROSPECTUSES**

- COMPANY BROCHURE
- CUSTOMIZED BEARINGS
- GEAR RACKS
- LINEAR BEARINGS and RECIRCULATING UNITS
- MINERAL CASTING SCHNEEBERGER
- MINI-X MINIRAIL / MINISCALE PLUS / MINISLIDE
- MONORAIL and AMS profiled linear guideways with integrated measuring system
- MONORAIL and AMS application catalog
- POSITIONING SYSTEMS
- SLIDES



| SCHNEEBERGER COMPANIES                                                                               |                                                                                                                            |                                                                                                                                    |