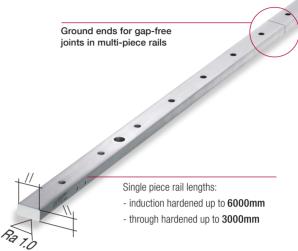

# Induction hardening and quenching up to 6m

Longer single piece rail lengths means the number of butt joints can be reduced. A close tolerance is kept on the hole pitches.

#### **End grinding**

For straight or angled butt joints for gap-free multi-piece rails. This is done in efficient multiple settings.