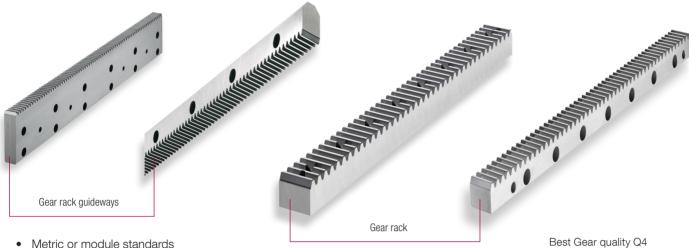

# Gear racks and gear rack guideways to customer specification

#### Gear racks and gear rack guideways 3.1

- Metric or module standards
- Up to module 20
- Helical or straight gears
- Hardened and tempered, nitrided, case-hardened, induction or through hardened
- Milled or ground
- Max. single piece length: 3000mm
- Multi-piece butt jointed rails for longer lengths

# Standard gear racks

From modules 2 to 12, gear racks can be delivered in typical industry dimensions.

# Customized gear racks

Alongside the standard parts, we also manufacture customized gear racks and guide racks up to a maximum length of 3 m and a unit weight of 500 kg.