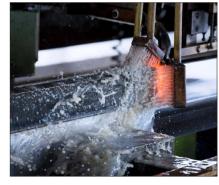

# Through hardening

Is one of our core competencies. Crosssections with a thickness of up to 55mm can be through hardened.

# Hardening and quenching up to 3m

Through hardening results in more stable and good straight rails. Through hardened rails can also be reground.