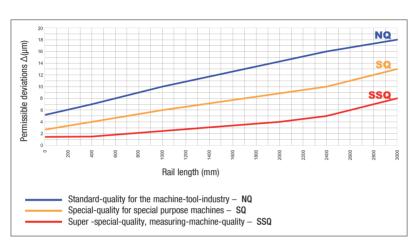

reduced. A close tolerance is kept on the hole pitches.

# Technical data

# From standard precision to measuring machine accuracy classes

# 2.1 SCHNEEBERGER special components

A flexible, stand alone production facility specializing in the production in the manufacture of guideways and gear racks:

- For the metalworking, automation, wood processing, electronics and measuring equipment industries.
- In various standard designs as single pieces or series volumes.
- As replacement parts for machine retrofits where spares are no longer available from the manufacturer.

Our employees have extensive experience, a flexible manufacturing facility and have the know-how from the research and development departments within the SCHNEEBERGER-Group at their disposal.

# 2.2 Parallelism tolerances





# 2.3 Any cross-section













# Tempering and straightening

The hardening process induces internal stresses. A careful tempering eliminates such stresses without affect on the hardness.

#### **End grinding**

For straight or angled butt joints for gap-free multi-piece rails. This is done in efficient multiple settings.



# Precision finish grinding

Precision grinding is where SCHNEEBERGER is recognized for quality. Extensive skills and 30 years of experience, gives us the competence to achieve extremely high levels of precision. Trackway to Ra = 0.3µm.

#### Coatings and sliding materials

Coatings for hardness, corrosion resistance or aesthetics are available. Slideways with various ground plastic or metal frictionless wear strips.



# Marking

For traceability or stock co