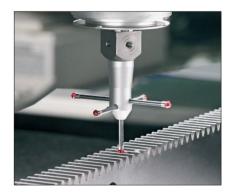

# 2.2 Parallelism tolerances

Individual adjacent pitch error  $f_{p} = 0.003 \text{mm}$ 

Cumulative pitch error  $F_{p} = 0.015 \text{mm} / 1000 \text{mm}$ 