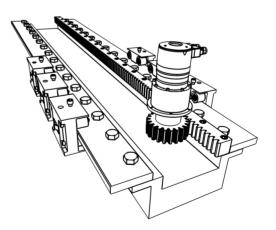

| From standard precision to measuring machine accuracy classes | 5 |
|                                              |                                                               |   |
| 3                                            | Gear racks and gear rack guideways to customer specification  | 6 |
|                                              |                                                               |   |
| 4_                                           | Technical and engineering know-how for special applications   | 7 |
|                                              |                                                               |   |
| <u>5                                    </u> | Addresses                                                     | 8 |







# Competence in Rolling Element and Sliding Guideways

# 1.1 Product overview



# 1.2 Process operation: from raw materials to quality control



## **Raw Material Stocks**

To minimise leadtimes, an extensive range of material profiles is held on stock supported by various specialist steel suppliers.

### Drilling

We drill the rails with pitch error compensation for the hardening process. As a result multi-piece rails can be easily mounted.



# Through hardening

Is one of our core competencies. Crosssections with a thickness of up to 55mm can be through hardened.

# Hardening and quenching up to 3m

Through hardening results in more stable and good straight rails. Through hardened rails can also be reground.



# Induction hardening

is of particular interest for very large cross se