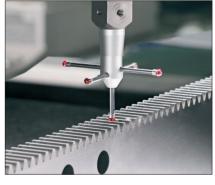

Individual adjacent pitch error  $f_{p} = 0.003 \text{mm}$ 

Cumulative pitch error  $F_{p} = 0.015 \text{mm} / 1000 \text{mm}$ 