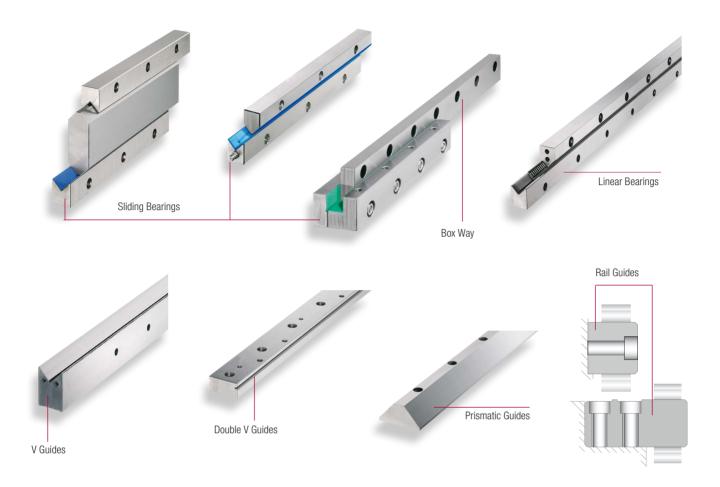

asses | 5 |
|                                              |                                                               |   |
| 3                                            | Gear racks and gear rack guideways to customer specification  | 6 |
|                                              |                                                               |   |
| 4_                                           | Technical and engineering know-how for special applications   | 7 |
|                                              |                                                               |   |
| <u>5                                    </u> | Addresses                                                     | 8 |







# Competence in Rolling Element and Sliding Guideways

# 1.1 Product overview



# 1.2 Process operation: from raw materials to quality control



## **Raw Material Stocks**

To minimise leadtimes, an extensive range of material profiles is held on stock supported by various specialist steel suppliers.

### Drilling

We drill the rails with pitch error compensation for the hardening process. As a result multi-piece rails can be easily mounted.



# Through hardening

Is one of our core competencies. Crosssections with a thickness of up to 55mm can be through hardened.

# Hardening and quenching up to 3m

Through hardening results in more stable and good straight rails. Through hardened rails can also be reground.



# Induction hardening

is of particular interest for very large cross sections, as well as very long components. Only the required surface areas of the c