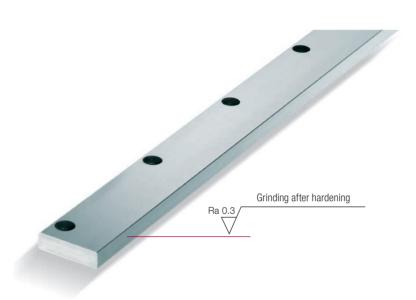

# Precision finish grinding

Precision grinding is where SCHNEEBERGER is recognized for quality. Extensive skills and 30 years of experience, gives us the competence to achieve extremely high levels of precision. Trackway to Ra = 0.3µm.