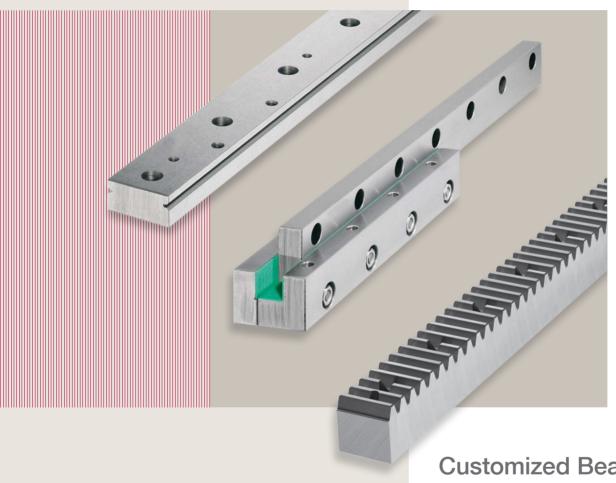

**Customized Bearings** 

and Racks

# Gear racks and gear rack guideways to customer specification

#### Gear racks and gear rack guideways 3.1

- Metric or module standards
- Up to module 20
- Helical or straight gears
- Hardened and tempered, nitrided, case-hardened, induction or through hardened
- Milled or ground
- Max. single piece length: 3000mm
- Multi-piece butt jointed rails for longer lengths

# Customized gear racks

Alongside the standard parts, we also manufacture customized gear racks and guide racks up to a maximum length of 3 m and a unit weight of 500 kg.