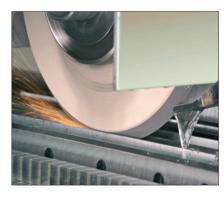

# Through hardening

Is one of our core competencies. Crosssections with a thickness of up to 55mm can be through hardened.

# Hardening and quenching up to 3m

Through hardening results in more stable and good straight rails. Through hardened rails can also be reground.

# Induction hardening

is of particular interest for very large cross sections, as well as very long components. Only the required surface areas of the cross-section are hardened.

# Induction hardening and quenching up to 6m

Longer single piece rail lengths means the number of butt joints can be reduced. A close tolerance is kept on the hole pitches.